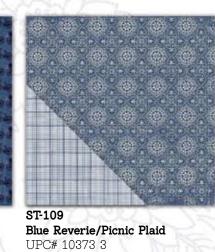

#### 12x12 Textured Double-Sided Cardstock

ST-101 Saturday Collage/Easy Breezy UPC# 10357 3

ST-102 Reverie Garden/Rustic Red Linen UPC# 10359 7

Cottage Dreams/Well-Worn Wood

Lose Yourself/Lovely Labels UPC# 10367 2