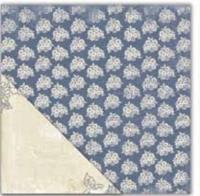

#### 12x12 Textured Double-Sided Cardstock

ST-101 Saturday Collage/Easy Breezy UPC# 10357 3

ST-102 Reverie Garden/Rustic Red Linen UPC# 10359 7

Cottage Dreams/Well-Worn Wood

Lose Yourself/Lovely Labels UPC# 10367 2