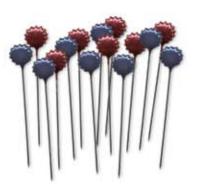

ax. Size) 7 Pieces UPC# 10385 6

#### Paper Flower Kit

**5** Things Envelopes abou



ST-308 5-Things Envelopes Self-Adhesive 15 Pieces UPC# 10403 7

**Tear-Out Ticket** & Journaling Card Book

ST-133 Edge Cardstock 5 Pieces UPC# 10377 :

6" x 6" Decorative

ST-1100 Tear-Out Ticket & Journaling Card Book (3.5" x 5.5") 24 Pieces UPC# 10407 5

ST-305 Paper Flower Kit

(3" Max. Size) 57 Pieces

UPC# 10399 3

Double-Side

i ( Joand



ST-220 Fabric Favorites Self-Adhesive (2" x 4" Max. Size) 13 Pieces UPC# 10387 0



ST-230 Clear Cut Shapes (3" x 5.25" Max. Size) 24 Pieces UPC# 10391 7



Felt & Burlap Flower Stickers (2.25" x 2.25" Max. Size) 4 Pieces UPC# 10389 4

Chipboard

YO

FULI

SWEET

## Chipboard



ST-168 Chipboard Spinner Sticker (3.5" x 3.5") 1 Piece UPC# 10383 2

## Stick Pins



ST-277 Stick Pins 15 Pieces UPC# 10393 1



#### ST-KIT Retail Class Kit with Instructions Includes:

ST-135 Cardstock Stickers - Favorite Pieces ST-140 Cardstock Stickers - Fresh Verse ST-277 Stick Pins ST-305 Paper Flower Kit ST-306 Medley Album Kit ST-1100 Tear-Out Ticket & Journaling Card Book UPC# 10409 9



The Retailer's Advantage!

- on every kit sold

ST-279 Chipboard Shapes (5" x 6.75" Max. Size) 41 Pieces UPC# 10395 5

ST-306 Medley Album Kit 23 Pieces UPC# 10401 3

As our way of supporting YOU, we've designed a beautiful class, complete with everything you need (just add a teacher)! • Make more money on classes while moving more product • Designed to eliminate the stress and cost of class prep • 12-kit minimum, and can be ordered in increments of 6 thereafter • Special discou