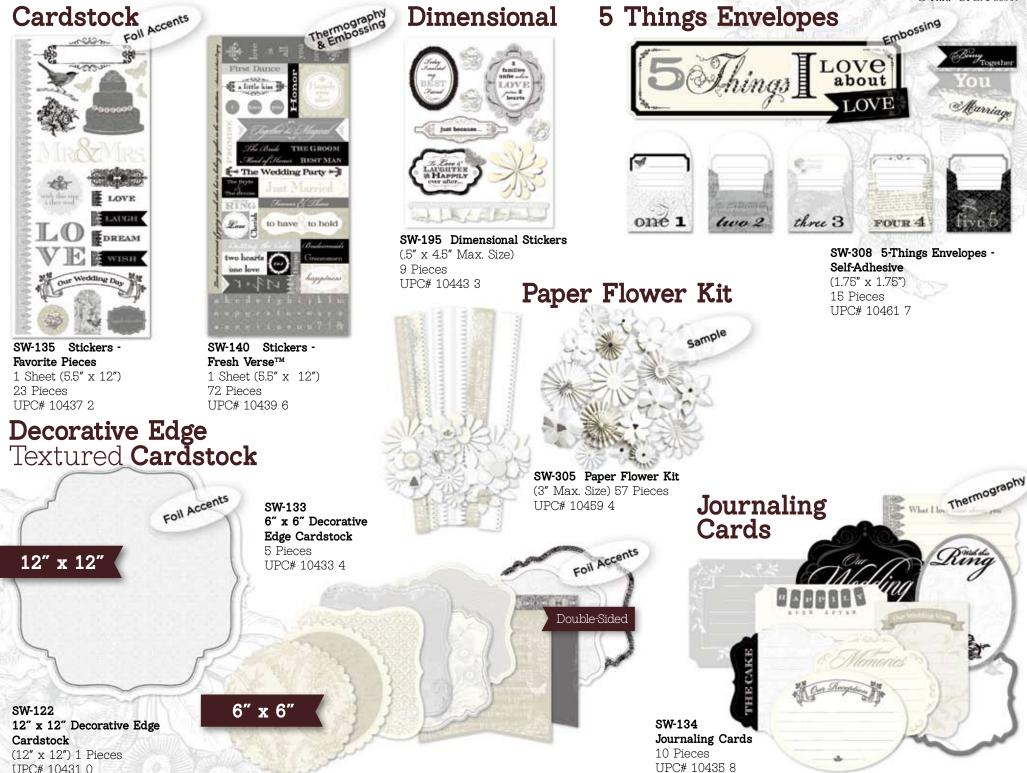

#### 12x12 Textured Double-Sided Cardstock

SW-108

UPC# 10427 3

Black Tie Stripe/Special Day

SW-107

UPC# 10425 9

Paisley Entwined/Eternal Circles

SW-135 Stickers **Favorite** Pieces 1 Sheet (5.5" x 12") 23 Pieces UPC# 10437 2

Wedding March/Elopement UPC# 10423 5

Wedding Words/Modern Elegance UPC# 10429 7

SW-122 Cardstock (12" x 12") 1 Pieces UPC# 10431 0

Marrian

### Fabric

SW-220 Fabric Favorites -Self-Adhesive (3.5" x 3.5" Max. Size) 28 Pieces UPC# 10447 1

SW-230 - Clear Cut Shapes (4.25" x 5.25" Max. Size) 21 Pieces UPC# 10451 8

### Stick Pins

IDO

1 1

1 0 · 0 · SW-277 Stick Pins 15 Pieces Pearl & Jewel Stickers UPC# 10453 2 UPC# 10445 7

Chipboard

EAT

Drink

**学BE** 

MARRIED

MR&MRS

SW-279 - Chipboard Shapes

(3.5" x 5" Max. Size) 30 Pieces

UPC# 10455 6

. . . . .

. . . . .

. .

• ...

۰

. . .

. . . . .

(P 18

(1) (1)

SW-197

60 Pieces