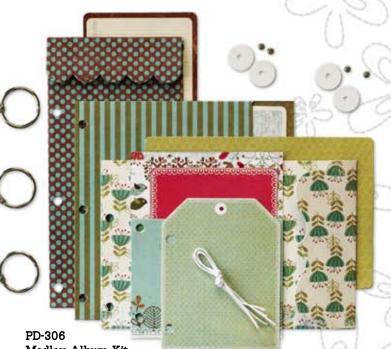

- on every kit sold

Chipboard Glitter here .... PD-279

Chipboard Shapes (3" x 3.5" Max. Size) 32 Pieces UPC# 10339 9

Medley Album Kit 23 Pieces UPC# 10343 6

• Packed and shipped in its own box, labeled "Class Kit" • Includes color step-by-step instruction sheet

The Retailer's Advantage!

- on every kit sold

ST-279 Chipboard Shapes (5" x 6.75" Max. Size) 41 Pieces UPC# 10395 5

ST-306 Medley Album Kit 23 Pieces UPC# 10401 3

As our way of supporting YOU, we've designed a beautiful class, complete with everything you need (just add a teacher)! • Make more money on classes while moving more product • Designed to eliminate the stress and cost of class prep • 12-kit minimum, and can be ordered in increments of 6 thereafter • Special discount is built into the cost for Bonus Margin