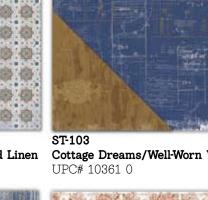

#### 12x12 Textured Double-Sided Cardstock

ST-101 Saturday Collage/Easy Breezy UPC# 10357 3

ST-102 Reverie Garden/Rustic Red Linen UPC# 10359 7

Cottage Dreams/Well-Worn Wood

Lose Yourself/Lovely Labels UPC# 10367 2