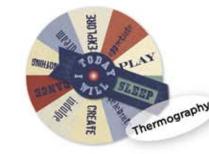

## Chipboard

ST-168 Chipboard Spinner Sticker (3.5" x 3.5") 1 Piece UPC# 10383 2