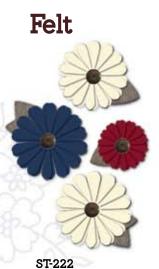

ST-230 Clear Cut Shapes (3" x 5.25" Max. Size) 24 Pieces UPC# 10391 7

Felt & Burlap Flower Stickers (2.25" x 2.25" Max. Size) 4 Pieces UPC# 10389 4

Chipboard

YO

FULI

SWEET