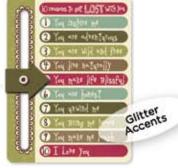

ST-135 Stickers **Favorite** Pieces 1 Sheet (5.5" x 12") 24 Pieces UPC# 10379 5

12" x 12"

ST-122 12" x 12" Decorative Edge Cardstock (12" x 12") 1 Piece UPC# 10375 7

ST-104 **Vintage Bliss/Pattern Play** UPC# 10363 4

1234567890?! ST-140 Stickers Fresh Verse™ 1 Sheet (5.5" x 12") 72 Pieces UPC# 10381 8

6" x 6"

NOPORSTUVWXY

#### 12x12 Textured Double-Sided Cardstock

SW-108

UPC# 10427 3

Black Tie Stripe/Special Day

SW-107

UPC# 10425 9

Paisley Entwined/Eternal Circles

SW-135 Stickers **Favorite** Pieces 1 Sheet (5.5" x 12") 23 Pieces UPC# 10437 2