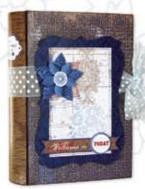

• Packed and shipped in its own box, labeled "Class Kit" • Includes color step-by-step instruction sheet \* \$200 net minimum order for this collection required

You Are Beauty Full Layout

Welcome to Today Altered Book Box