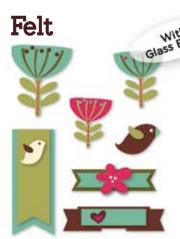

PD-222 Felt Stickers (.87" x 2.25" Max. Size) 7 Pieces UPC# 10333 7

Chipboard

PD-168 Chipboard Slider Sticker 1 Piece UPC# 10327 6

ST-230 Clear Cut Shapes (3" x 5.25" Max. Size) 24 Pieces UPC# 10391 7

Felt & Burlap Flower Stickers (2.25" x 2.25" Max. Size) 4 Pieces UPC# 10389 4

Chipboard

YO

FULI

SWEET