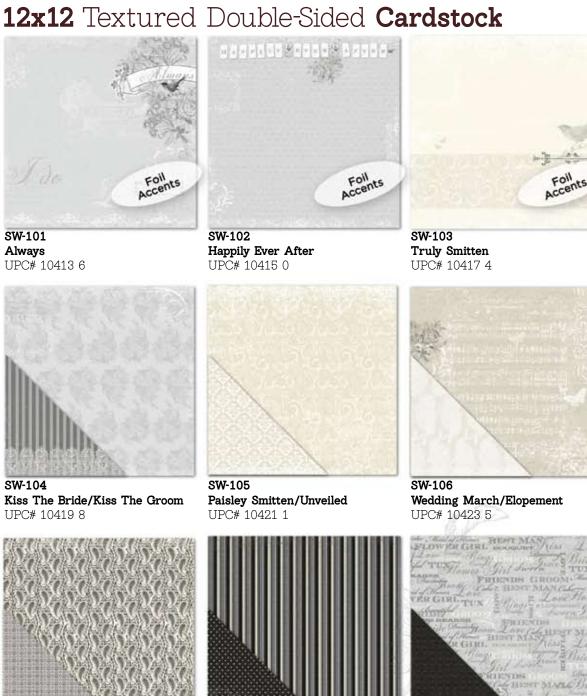

#### 12x12 Textured Double-Sided Cardstock

SW-108

UPC# 10427 3

Black Tie Stripe/Special Day

SW-107

UPC# 10425 9

Paisley Entwined/Eternal Circles

SW-135 Stickers **Favorite** Pieces 1 Sheet (5.5" x 12") 23 Pieces UPC# 10437 2

Wedding March/Elopement UPC# 10423 5

Wedding Words/Modern Elegance UPC# 10429 7

SW-122 Cardstock (12" x 12") 1 Pieces UPC# 10431 0

Marrian