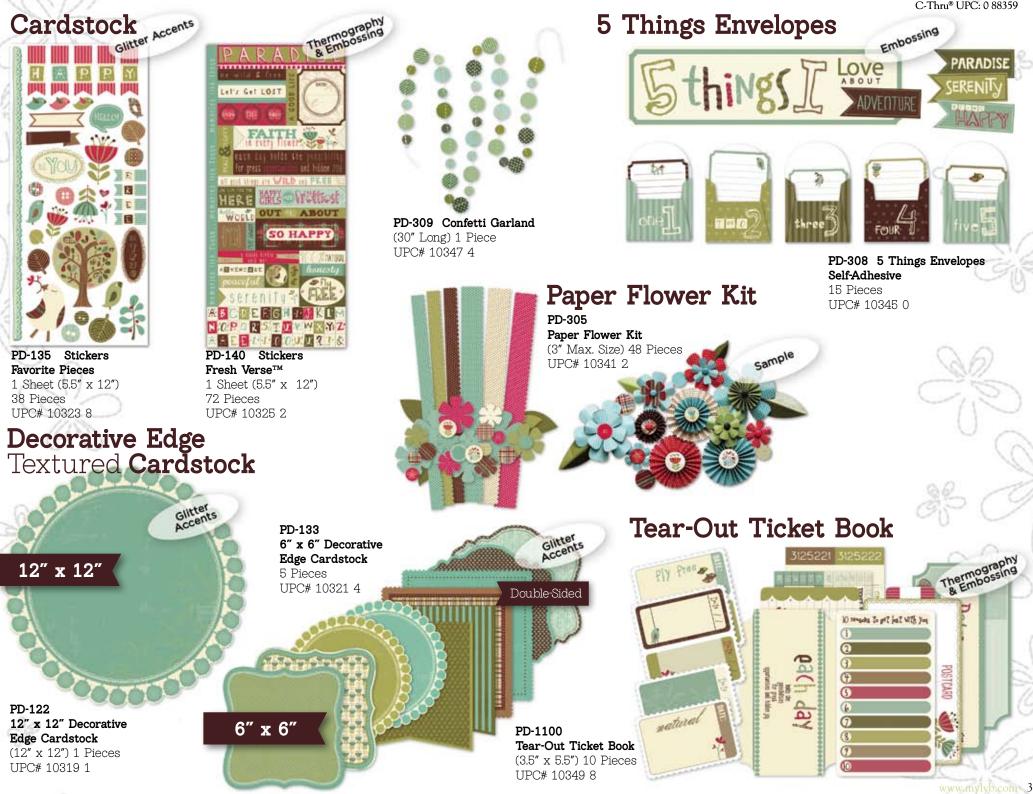

#### 12x12 Textured Double-Sided Cardstock

PD-101 Paradise/Petite Pom Poms UPC# 10301 6

Splendid Stripe/Olive Leaves

All Natural Leaves/Olive Only

PD-104

PD-107

UPC# 10313 9

UPC# 10307 8

PD-102 Bird in Paradise/Plenty UPC# 10303 0

PD-108

UPC# 10315 3

PD-105 Born to be Wild/Magenta Morning Happy Dots/All Natural UPC# 10311 5 UPC# 10309 2

Simple Pleasures/Teal Too UPC# 10305 4

PD-135 Stickers **Favorite Pieces** 1 Sheet (5.5" x 12") 38 Pieces UPC# 10323 8

12" x 12"

Pleasant Plaid/Earthy Dots UPC# 10317 7

2 www.mylyb.com

C-Thru® UPC: 0 88359

PD-220 Fabric Favorites Self-Adhesive (1.5" x 5.75" Max. Size) 23 Pieces UPC# 10331 3

PD-230 Clear Cut Shapes (2.25" x 4.5" Max. Size) 18 Pieces UPC# 10335 1

PD-222 Felt Stickers (.87" x 2.25" Max. Size) 7 Pieces UPC# 10333 7

Chipboard

PD-168 Chipboard Slider Sticker 1 Piece UPC# 10327 6

# Stick Pins

15 Pieces UPC# 10337 5

RETAIL CLASS KIT

#### PD-KIT Retail Class Kit with Instructions Includes:

PD-101 Paradise/Petite Pom Poms PD-102 Birds in Paradise/Plenty PD-103 Simple Pleasures/Teal Too PD-104 Splendid Stripe/Olive Leaves PD-108 Blissful Dots/Teal Tapistry PD-140 Cardstock Stickers - Fresh Verse™ PD-220 Fabric Favorites PD-230 Clear Cut Shapes PD-305 Paper Flower Kit PD-309 Confetti Garland UPC# 10351 1

- on every kit sold

Chipboard Glitter here .... PD-279

Chipboard Shapes (3" x 3.5" Max. Size) 32 Pieces UPC# 10339 9

Medley Album Kit 23 Pieces UPC# 10343 6

• Packed and shipped in its own box, labeled "Class Kit" • Includes color step-by-step instruction sheet

# **Decorative Edge** Textured **Cardstock**

Real

Dimensional

One Lijh. ST-195 Dimensional Stickers

(1.25" x 4.5" Max. Size) 7 Pieces UPC# 10385 6

#### Paper Flower Kit

**5** Things Envelopes abou

ST-308 5-Things Envelopes Self-Adhesive 15 Pieces UPC# 10403 7

**Tear-Out Ticket** & Journaling Card Book

ST-133 Edge Cardstock 5 Pieces UPC# 10377 :

6" x 6" Decorative

ST-1100 Tear-Out Ticket & Journaling Card Book (3.5" x 5.5") 24 Pieces UPC# 10407 5

ST-305 Paper Flower Kit

(3" Max. Size) 57 Pieces

UPC# 10399 3

Double-Side

i ( Joand

ST-220 Fabric Favorites Self-Adhesive (2" x 4" Max. Size) 13 Pieces UPC# 10387 0