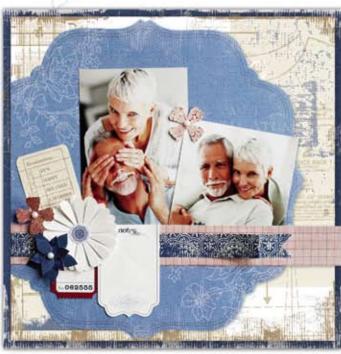

**Everyday** Card

The Swoon collection makes your perfect day a little bit more perfect! This subtle, sophisticated collection of whites, grays and black provides a flawless backdrop for your special occasion - from wedding to prom to anniversary!

Moments that make your heart sing ... Swoon!