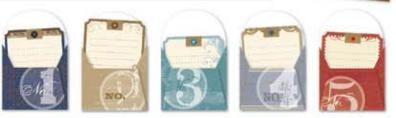

#### Paper Flower Kit

**5** Things Envelopes abou

ST-308 5-Things Envelopes Self-Adhesive 15 Pieces UPC# 10403 7

**Tear-Out Ticket** & Journaling Card Book

ST-133 Edge Cardstock 5 Pieces UPC# 10377 :

6" x 6" Decorative

ST-1100 Tear-Out Ticket & Journaling Card Book (3.5" x 5.5") 24 Pieces UPC# 10407 5

ST-305 Paper Flower Kit

(3" Max. Size) 57 Pieces

UPC# 10399 3

Double-Side

i ( Joand

ST-220 Fabric Favorites Self-Adhesive (2" x 4" Max. Size) 13 Pieces UPC# 10387 0