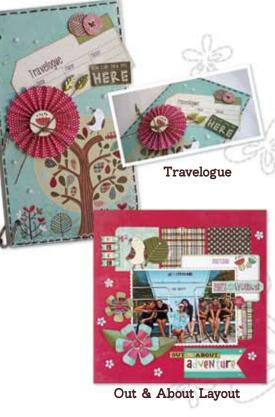

(860) 286-0244 (800) 290-2584

Follow us onfacebookLittle Yellow Bicycleand visit our blog: littleyellowbicycle.typepad.com

Fly away to Paradise ... a special place where you can be anything you want to be! This delightful collection combines a little bit of adventure with a little bit of whimsy and a whole lot of fun!

A world of endless possibilities ... pure Paradise!

12x12 Layout: Be Exactly

#### 12x12 Textured Double-Sided Cardstock

PD-101 Paradise/Petite Pom Poms UPC# 10301 6

Splendid Stripe/Olive Leaves

All Natural Leaves/Olive Only

PD-104

PD-107

UPC# 10313 9

UPC# 10307 8