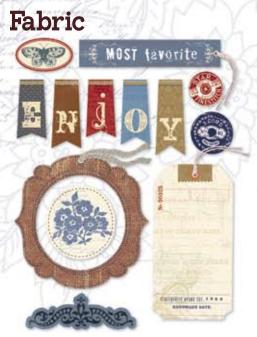

### Fabric

SW-220 Fabric Favorites -Self-Adhesive (3.5" x 3.5" Max. Size) 28 Pieces UPC# 10447 1

SW-230 - Clear Cut Shapes (4.25" x 5.25" Max. Size) 21 Pieces UPC# 10451 8